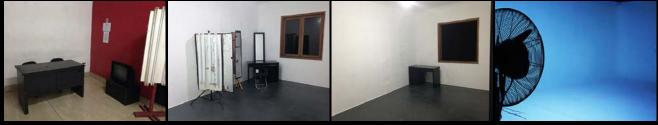

### House Of Obscura

#### Studio1

Dimension: 9m x 5m x 3m (Limbo 9m) Power Included: 1500VA Lighting: Kinoflow x 2 + 12 Neon-Lights Included Full AC & Wifi

#### BlackRoom

Dimension: 8m x 5m x 3m (+ Deck Floor) Power Included: 1500VA Lighting: Kinoflow x 2 Full AC & Wifi

### CastingRoom

Dimension: 5m x 4m x 3m Power Included: 1500VA Lighting: Kinoflow x 2 Full AC & Wifi

#### TheGarden

Dimension: 8m x 6m Power Included: 1500VA Lighting: Kinoflow x 2

The Lobby Dimension: 20m x 20m x 8m (Thematic Settings) Power Included: 1500VA Lighting: Kinoflow x 2