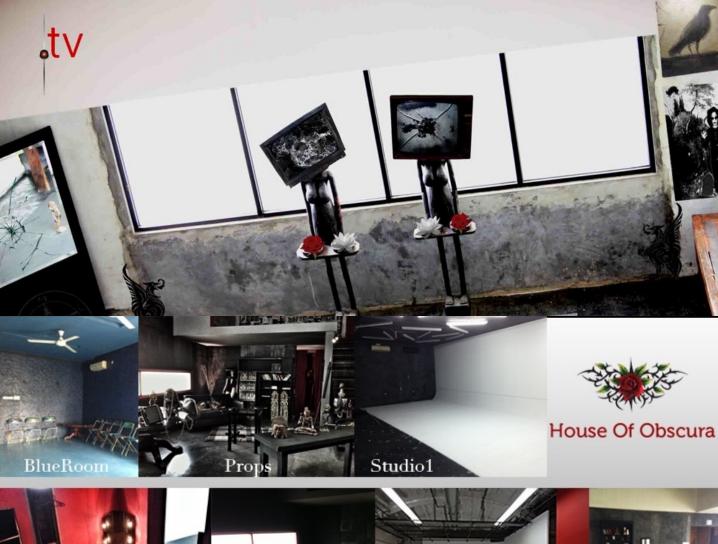

#### House Of Obscura

Obscura Inc. very own Studio in Jakarta Selatan, which is available for rental for your production needs, from shooting, workshop, casting to photo session.

### House Of Obscura

#### Studio1

Dimension: 9m x 5m x 3m (Limbo 9m) Power Included: 1500VA Lighting: Kinoflow x 2 + 12 Neon-Lights Included Full AC & Wifi

#### BlackRoom

Dimension: 8m x 5m x 3m (+ Deck Floor) Power Included: 1500VA Lighting: Kinoflow x 2 Full AC & Wifi