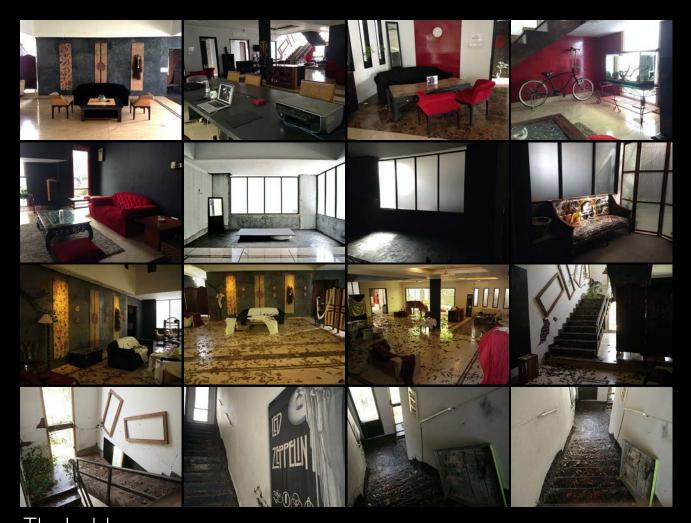

### House Of Obscura

#### Studio1

Dimension: 9m x 5m x 3m (Limbo 9m) Power Included: 1500VA Lighting: Kinoflow x 2 + 12 Neon-Lights Included Full AC & Wifi

#### BlackRoom

Dimension: 8m x 5m x 3m (+ Deck Floor) Power Included: 1500VA Lighting: Kinoflow x 2 Full AC & Wifi

### CastingRoom

Dimension: 5m x 4m x 3m Power Included: 1500VA Lighting: Kinoflow x 2 Full AC & Wifi

#### TheGarden

Dimension: 8m x 6m Power Included: 1500VA Lighting: Kinoflow x 2

The Lobby Dimension: 20m x 20m x 8m (Thematic Settings) Power Included: 1500VA Lighting: Kinoflow x 2

### Facility

Crew For Hire Green Screen Camera Editing Room Beta Cam Printing Props Make Up Dressing Room Large Waiting Rooms Praying Area Wifi

|                                                            | Dimension                                                                    | Casting                                   | Workshop                                           | Photo                                     | Group Photo                             | Shooting                                |  |
|------------------------------------------------------------|------------------------------------------------------------------------------|-------------------------------------------|----------------------------------------------------|-------------------------------------------|-----------------------------------------|-----------------------------------------|--|
| CastingRoom<br>Studio1<br>Studio2<br>BlackRoom<br>BlueRoom | 5M x4M x 3M<br>9M x 5M x 3M<br>7M x 10M x 5M<br>8M x 5M x 3M<br>8M x 5M x 3M | 300RB<br>500RB<br>500RB<br>500RB<br>500RB | 500RB<br>750RB<br>750RB<br>750RB<br>750RB<br>750RB | 500RB<br>1.5JT<br>1.5JT<br>1.5JT<br>1.5JT | 750RB<br>1.5JT<br>2JT<br>1.5JT<br>1.5JT | 750RB<br>3.5JT<br>4JT<br>2.5JT<br>2.5JT |  |
| House                                                      | Lantai I & II                                                                | 1JT                                       | 1.5JT                                              | 2.5JT                                     | 3JT                                     | 7.5JT                                   |  |