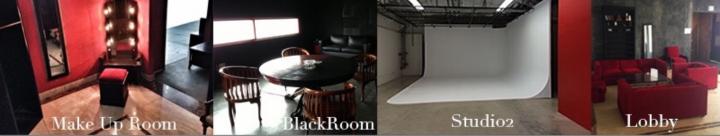

#### TheGarden

Dimension: 8m x 6m Power Included: 1500VA Lighting: Kinoflow x 2

The Lobby Dimension: 20m x 20m x 8m (Thematic Settings) Power Included: 1500VA Lighting: Kinoflow x 2